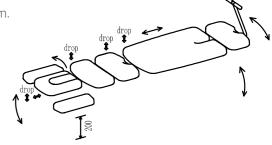

The multifunctional 7-segment tabletop is equipped with an advanced adjustment system that allows the use of "drop" technique, movement function and positioning of the patient's body in various planes. Electric height adjustment by means of walking-free foot control and a stable steel frame with a chassis is the perfect complement to the therapist's work. The table has an innovative integrated foam.

Traction system for the cervical and lumbar spine in a total range of 13 cm.

Drop system that allows you to perform the drop technique on the lumbar, thoracic and cervical spine.

## Upright Chiro Z7 table is distinguised by:

- Integra foam with increased resistance to damage.
- Multifunctional 7-segment table top.
- Robust table structure with a permissible load of up to 200 kg.
- Ergonomic "drop" levers, with a unique adjustment system, allowing the patient to be lifted without the need to use the therapist's strength
- · Adjustment of the pelvic and lower limbs segments.
- Headrest with face hole, adjustable in many planes and inclination angles.
- · Adjustable armrests.
- Adjustable footrest with handle.
- Walking-free stainless steel foot control for height adjustment.
- Chassis equipped with 4 swivel castors with a blocking system.
- · Safety switch.
- Stabilization belts.