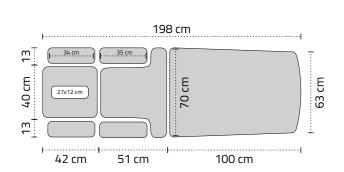

The multifunctional 7-segment tabletop is equipped with an advanced adjustment system that allows the use of "drop" technique, movement function and positioning of the patient's body in various planes. Electric height adjustment by means of walking-free foot control and a stable steel frame with a chassis is the perfect complement to the therapist's work. The table has an innovative integrated foam.

## Upright Chiro Z7 table is distinguised by:

- Integra foam with increased resistance to damage.
- Multifunctional 7-segment table top.
- Robust table structure with a permissible load of up to 200 kg.
- Ergonomic "drop" levers, with a unique adjustment system, allowing the patient to be lifted without the need to use the therapist's strength
- · Adjustment of the pelvic and lower limbs segments.
- Headrest with face hole, adjustable in many planes and inclination angles.
- · Adjustable armrests.
- Adjustable footrest with handle.
- Walking-free stainless steel foot control for height adjustment.
- Chassis equipped with 4 swivel castors with a blocking system.
- · Safety switch.
- Stabilization belts.