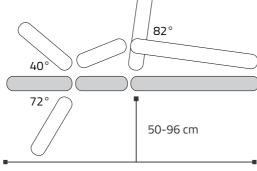

The multifunctional 7-segment tabletop is equipped with an advanced adjustment system that allows the use of "drop" technique, movement function and positioning of the patient's body in various planes. Electric height adjustment by means of walking-free foot control and a stable steel frame with a chassis is the perfect complement to the therapist's work. The table has an innovative integrated foam.

Traction system for the cervical and lumbar spine in a total range of 13 cm.

Drop system that allows you to perform the drop technique on the lumbar, thoracic and cervical spine.

## Upright Chiro Z7 table is distinguised by:

- Integra foam with increased resistance to damage.
- Multifunctional 7-segment table top.
- Robust table structure with a permissible load of up to 200 kg.
- Ergonomic "drop" levers, with a unique adjustment system, allowing the patient to be lifted without the need to use the therapist's strength
- · Adjustment of the pelvic and lower limbs segments.
- Headrest with face hole, adjustable in many planes and inclination angles.
- · Adjustable armrests.
- Adjustable footrest with handle.
- Walking-free stainless steel foot control for height adjustment.
- Chassis equipped with 4 swivel castors with a blocking system.
- · Safety switch.
- Stabilization belts.