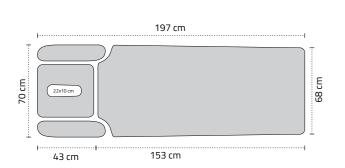

## Description:

Agila 4 is a 4-segment electric treatment table with a walking-free foot control and design for comfortable patient access while maintaining optimal stability.

Recommended for massage, physiotherapy and rehabilitation.

# Agila 4 table is distinguised by:

- · Ergonomic shape.
- · Positioning of the headrest with a gas spring.
- · Armrests with innovative and smooth adjustment.
- Electric height adjustment with a walking-free foot control made of stainless steel.
- Durable rubber wheels to move the table around.
- · Practical paper roll holder.