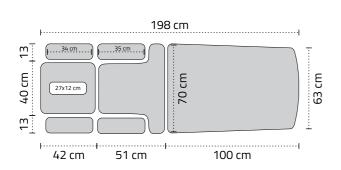

The multifunctional 7-segment tabletop is equipped with an advanced adjustment system that allows the use of "drop" technique, movement function and positioning of the patient's body in various planes. Electric height adjustment by means of walking-free foot control and a stable steel frame with a chassis is the perfect complement to the therapist's work. The table has an innovative integrated foam.

Traction system for the cervical and lumbar spine in a total range of 13 cm.

Drop system that allows you to perform the drop technique on the lumbar, thoracic and cervical spine.

## Upright Chiro Z7 table is distinguised by:

- Integra foam with increased resistance to damage.
- Multifunctional 7-segment table top.
- Robust table structure with a permissible load of up to 200 kg.
- Ergonomic "drop" levers, with a unique adjustment system, allowing the patient to be lifted without the need to use the therapist's strength
- · Adjustment of the pelvic and lower limbs segments.
- Headrest with face hole, adjustable in many planes and inclination angles.
- · Adjustable armrests.
- Adjustable footrest with handle.
- Walking-free stainless steel foot control for height adjustment.
- Chassis equipped with 4 swivel castors with a blocking system.
- · Safety switch.
- Stabilization belts.