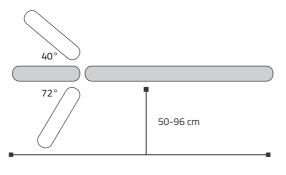

## Description:

Evero V4 is a 4-segment electric treatment table equipped with a walking-free foot control and a headrest with ERGO cushion. Specially shaped cushion perfectly fits the face, providing maximum comfort for the patient.

# Evero V4 ERGO table is distinguised by:

- Headrest with a face hole, Ergo cushion and two adjustable armrests.
- Plug for the face hole.
- Electric height adjustment with a walking-free foot control made of stainless steel.
- · Positioning of the headrest with a gas spring.
- Chassis equipped with 4 swivel castors.
- · Safety switch.
- Adjustable feet.
- 2 practical, universal 360 mm long under-table handles.
- Practical paper roll hanger.