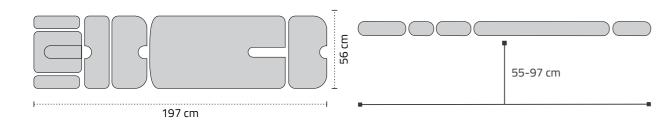

The multifunctional 7-segment tabletop is equipped with an advanced adjustment system that allows the use of "drop" technique, movement function and positioning of the patient's body in various planes. Electric height adjustment by means of walking-free foot control and a stable steel frame with a chassis is the perfect complement to the therapist's work. The table has an innovative integrated foam.

## Upright Chiro Z7 table is distinguised by:

- Integra foam with increased resistance to damage.
- Multifunctional 7-segment table top.
- Robust table structure with a permissible load of up to 200 kg.
- Ergonomic "drop" levers, with a unique adjustment system, allowing the patient to be lifted without the need to use the therapist's strength
- · Adjustment of the pelvic and lower limbs segments.
- Headrest with face hole, adjustable in many planes and inclination angles.
- · Adjustable armrests.
- Adjustable footrest with handle.
- Walking-free stainless steel foot control for height adjustment.
- Chassis equipped with 4 swivel castors with a blocking system.
- · Safety switch.
- Stabilization belts.