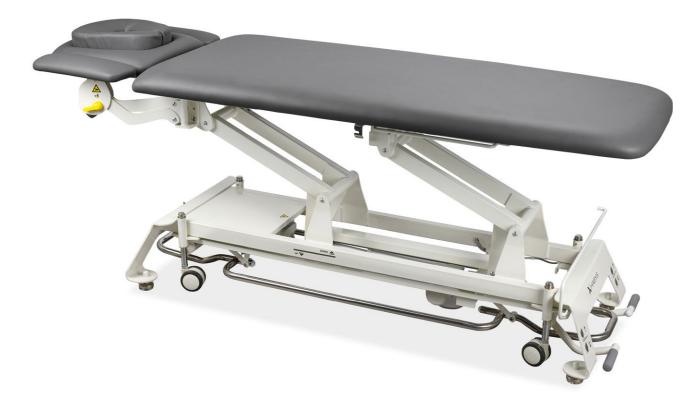

# Description:

Evero X7 Integra is the most advanced electric treatment table equipped with the integrated foot control frame and a driving system. It has a 7-segment table top, made with the use of innovative Integra foam. Dedicated to massages, physiotherapy, rehabilitation.

Evero X7 Integra is a multifunctional electric treatment table with the most advanced tabletop covered with the innovative Integra foam with increased resistance to damage, crushing or abrasions. Excellent for manual therapies in which a compromise between comfort of patient and the appropriate hardness of the tabletop is essential to achieve the appropriate physiotherapy effects.

### Evero X7 INTEGRA table is distinguised by:

- Integra foam with increased resistance to damage.
- 3 stabilizers to stabilize the patient in the shoulder and perineum area.
- Multifunctional 7-segment table top.
- Headrest with a face hole and two adjustable armrests.
- Electric height adjustment with a walking-free foot control made of stainless steel.
- Tilting of the table top with side panel control.
- Chassis equipped with 4 swivel castors.
- · Positioning of the headrest with a gas spring.
- Drop-down side shelves.
- Safety switch.
- Adiustable feet.
- 2 practical, universal 360 mm long under-table handles.
- Practical paper roll hanger.