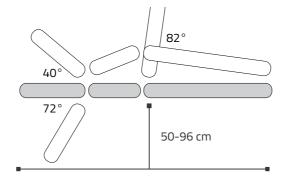

The multifunctional 7-segment tabletop is equipped with an advanced adjustment system that allows the use of "drop" technique, movement function and positioning of the patient's body in various planes. Electric height adjustment by means of walking-free foot control and a stable steel frame with a chassis is the perfect complement to the therapist's work. The table has an innovative integrated foam.

Traction system for the cervical and lumbar spine in a total range of 13 cm.

Drop system that allows you to perform the drop technique on the lumbar, thoracic and cervical spine.

## Upright Chiro Z7 table is distinguised by:

- Integra foam with increased resistance to damage.
- Multifunctional 7-segment table top.
- Robust table structure with a permissible load of up to 200 kg.
- Ergonomic "drop" levers, with a unique adjustment system, allowing the patient to be lifted without the need to use the therapist's strength
- · Adjustment of the pelvic and lower limbs segments.
- Headrest with face hole, adjustable in many planes and inclination angles.
- · Adjustable armrests.
- Adjustable footrest with handle.
- Walking-free stainless steel foot control for height adjustment.
- Chassis equipped with 4 swivel castors with a blocking system.
- · Safety switch.
- Stabilization belts.