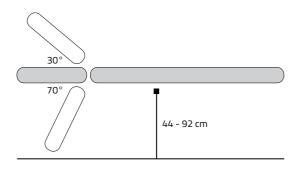

## Description:

Agila 4 is a 4-segment electric treatment table with a walking-free foot control and design for comfortable patient access while maintaining optimal stability.

Recommended for massage, physiotherapy and rehabilitation.

# Agila 4 table is distinguised by:

- · Ergonomic shape.
- · Positioning of the headrest with a gas spring.
- · Armrests with innovative and smooth adjustment.
- Electric height adjustment with a walking-free foot control made of stainless steel.
- Durable rubber wheels to move the table around.
- · Practical paper roll holder.