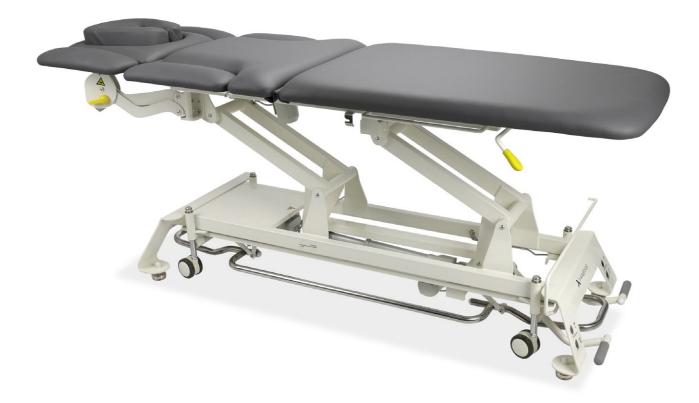

# Description:

Evero X7 Integra is the most advanced electric treatment table equipped with the integrated foot control frame and a driving system. It has a 7-segment table top, made with the use of innovative Integra foam. Dedicated to massages, physiotherapy, rehabilitation.

Evero X7 Integra is a multifunctional electric treatment table with the most advanced tabletop covered with the innovative Integra foam with increased resistance to damage, crushing or abrasions. Excellent for manual therapies in which a compromise between comfort of patient and the appropriate hardness of the tabletop is essential to achieve the appropriate physiotherapy effects.

### Evero X7 INTEGRA table is distinguised by:

- Integra foam with increased resistance to damage.
- 3 stabilizers to stabilize the patient in the shoulder and perineum area.
- Multifunctional 7-segment table top.
- Headrest with a face hole and two adjustable armrests.
- Electric height adjustment with a walking-free foot control made of stainless steel.
- Tilting of the table top with side panel control.
- Chassis equipped with 4 swivel castors.
- · Positioning of the headrest with a gas spring.
- Drop-down side shelves.
- Safety switch.
- Adiustable feet.
- 2 practical, universal 360 mm long under-table handles.
- Practical paper roll hanger.