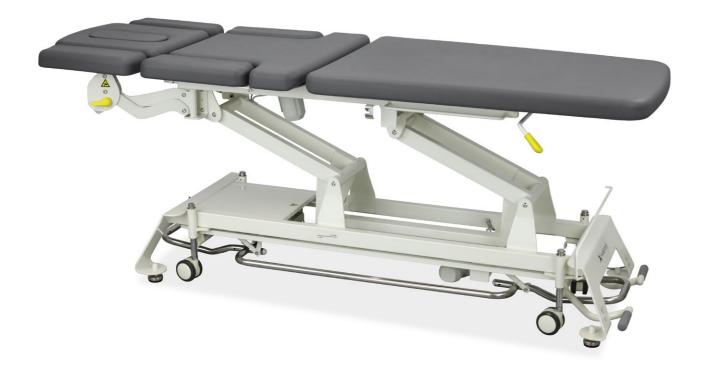

With regards

CEC

25 years of experience on global market

we work with customers from  $\begin{pmatrix} 70 \end{pmatrix}$  countries

Upright Chiro Z7 is an electric treatment table dedicated to physiotherapy, manual techniques, osteopathy and chiropractic elements.

The multifunctional 7-segment tabletop is equipped with an advanced adjustment system that allows the use of "drop" technique, movement function and positioning of the patient's body in various planes. Electric height adjustment by means of walking-free foot control and a stable steel frame with a chassis is the perfect complement to the therapist's work. The table has an innovative integrated foam.

## Upright Chiro Z7 table is distinguised by:

- Integra foam with increased resistance to damage.
- Multifunctional 7-segment table top.
- Robust table structure with a permissible load of up to 200 kg.
- Ergonomic "drop" levers, with a unique adjustment system, allowing the patient to be lifted without the need to use the therapist's strength
- · Adjustment of the pelvic and lower limbs segments.
- Headrest with face hole, adjustable in many planes and inclination angles.
- · Adjustable armrests.
- Adjustable footrest with handle.
- Walking-free stainless steel foot control for height adjustment.
- Chassis equipped with 4 swivel castors with a blocking system.
- · Safety switch.
- Stabilization belts.