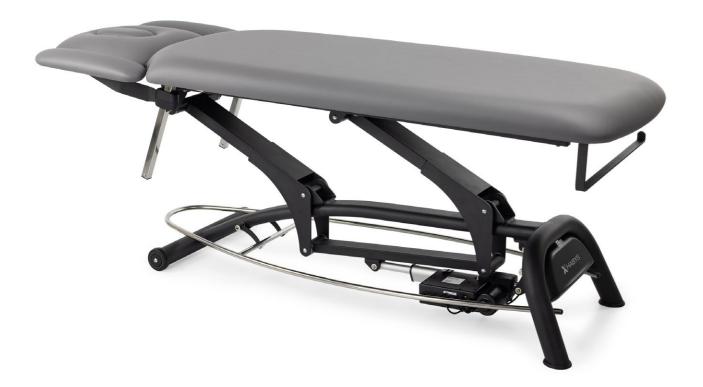

## Description:

Agila 4 is a 4-segment electric treatment table with a walking-free foot control and design for comfortable patient access while maintaining optimal stability.

Recommended for massage, physiotherapy and rehabilitation.

# Agila 4 table is distinguised by:

- · Ergonomic shape.
- · Positioning of the headrest with a gas spring.
- · Armrests with innovative and smooth adjustment.
- Electric height adjustment with a walking-free foot control made of stainless steel.
- Durable rubber wheels to move the table around.
- · Practical paper roll holder.