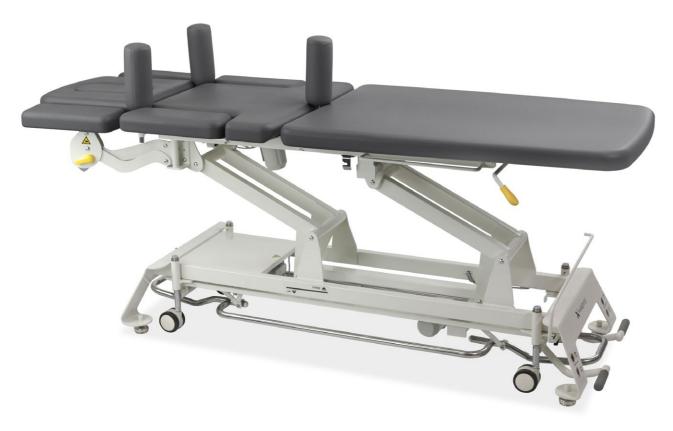

With regards

CEC

25 years of experience on global market

we work with customers from  $\begin{pmatrix} 70 \end{pmatrix}$  countries

Upright Chiro Z7 is an electric treatment table dedicated to physiotherapy, manual techniques, osteopathy and chiropractic elements.

The multifunctional 7-segment tabletop is equipped with an advanced adjustment system that allows the use of "drop" technique, movement function and positioning of the patient's body in various planes. Electric height adjustment by means of walking-free foot control and a stable steel frame with a chassis is the perfect complement to the therapist's work. The table has an innovative integrated foam.

Traction system for the cervical and lumbar spine in a total range of 13 cm.

Drop system that allows you to perform the drop technique on the lumbar, thoracic and cervical spine.

## Upright Chiro Z7 table is distinguised by:

- Integra foam with increased resistance to damage.
- Multifunctional 7-segment table top.
- Robust table structure with a permissible load of up to 200 kg.
- Ergonomic "drop" levers, with a unique adjustment system, allowing the patient to be lifted without the need to use the therapist's strength
- · Adjustment of the pelvic and lower limbs segments.
- Headrest with face hole, adjustable in many planes and inclination angles.
- · Adjustable armrests.
- Adjustable footrest with handle.
- Walking-free stainless steel foot control for height adjustment.
- Chassis equipped with 4 swivel castors with a blocking system.
- · Safety switch.
- Stabilization belts.