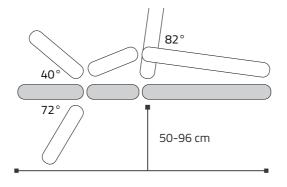

The multifunctional 7-segment tabletop is equipped with an advanced adjustment system that allows the use of "drop" technique, movement function and positioning of the patient's body in various planes. Electric height adjustment by means of walking-free foot control and a stable steel frame with a chassis is the perfect complement to the therapist's work. The table has an innovative integrated foam.

Traction system for the cervical and lumbar spine in a total range of 13 cm.

Drop system that allows you to perform the drop technique on the lumbar, thoracic and cervical spine.

## Upright Chiro Z7 table is distinguised by:

- Integra foam with increased resistance to damage.
- Multifunctional 7-segment table top.
- Robust table structure with a permissible load of up to 200 kg.
- Ergonomic "drop" levers, with a unique adjustment system, allowing the patient to be lifted without the need to use the therapist's strength
- · Adjustment of the pelvic and lower limbs segments.
- Headrest with face hole, adjustable in many planes and inclination angles.
- · Adjustable armrests.
- Adjustable footrest with handle.
- Walking-free stainless steel foot control for height adjustment.
- Chassis equipped with 4 swivel castors with a blocking system.
- · Safety switch.
- Stabilization belts.