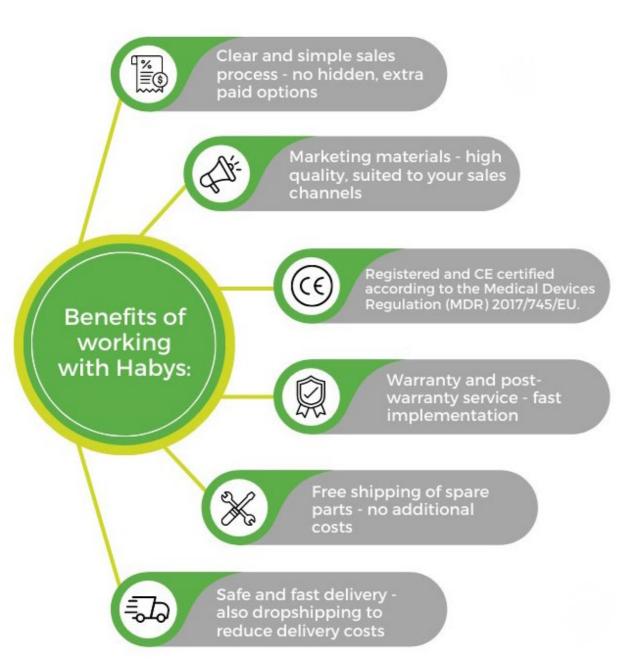

Recommeded to perform massages, physiotherapy, rehabilitation. The table is characterized by: ergonomic design and high comfort of use. Imported product with Habys quality control and warranty.

Registered and CE certified according to the Medical Devices Regulation (MDR) 2017/745/EU.

Recommended to perform massages, physiotherapy, rehabilitation.

Registered and CE certified according to the Medical Devices Regulation (MDR) 2017/745/EU.

Registered and CE certified according to the Medical Devices Regulation (MDR) 2017/745/EU.