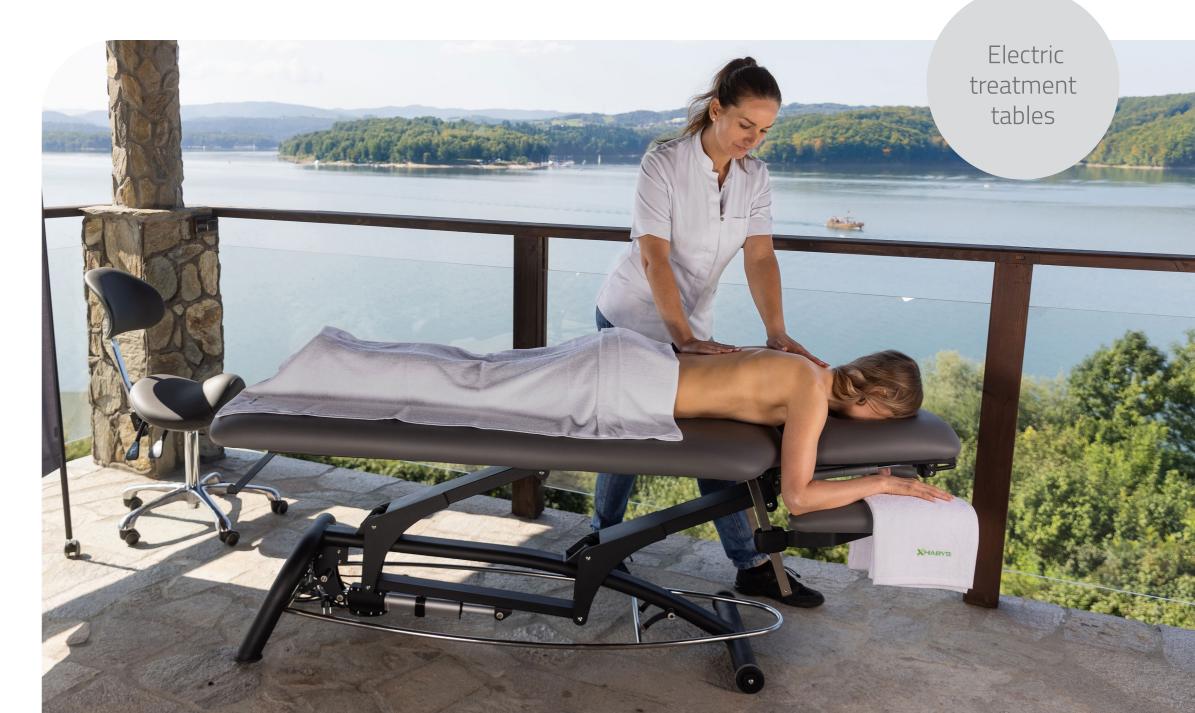

With regards

CEC

25 years of experience on global market

we work with customers from  $\begin{pmatrix} 70 \end{pmatrix}$  countries

Upright Chiro Z7 is an electric treatment table dedicated to physiotherapy, manual techniques, osteopathy and chiropractic elements.

The multifunctional 7-segment tabletop is equipped with an advanced adjustment system that allows the use of "drop" technique, movement function and positioning of the patient's body in various planes. Electric height adjustment by means of walking-free foot control and a stable steel frame with a chassis is the perfect complement to the therapist's work. The table has an innovative integrated foam.

Traction system for the cervical and lumbar spine in a total range of 13 cm.

Drop system that allows you to perform the drop technique on the lumbar, thoracic and cervical spine.

## Upright Chiro Z7 table is distinguised by:

- Integra foam with increased resistance to damage.
- Multifunctional 7-segment table top.
- Robust table structure with a permissible load of up to 200 kg.
- Ergonomic "drop" levers, with a unique adjustment system, allowing the patient to be lifted without the need to use the therapist's strength
- · Adjustment of the pelvic and lower limbs segments.
- Headrest with face hole, adjustable in many planes and inclination angles.
- · Adjustable armrests.
- Adjustable footrest with handle.
- Walking-free stainless steel foot control for height adjustment.
- Chassis equipped with 4 swivel castors with a blocking system.
- · Safety switch.
- Stabilization belts.