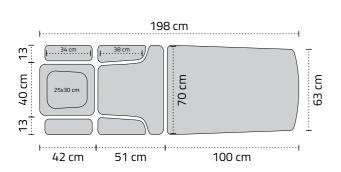

#### Description:

Evero X7 is a 7-segment electric treatment table equipped with a walking-free foot control, chassis and a headrest with ERGO cushion. Specially shaped cushion perfectly fits the face, providing maximum comfort for the patient.

## Evero X7 ERGO table is distinguised by:

- Multifunctional 7-segment table top.
- Headrest with a face hole, Ergo cusion and two adjustable armrests.
- Plug for the face hole.
- Electric height adjustment with a walking-free foot control made of stainless steel.
- Tilting of the table top with side panel control.
- Chassis equipped with 4 swivel castors.
- Positioning of the headrest with a gas spring.
- Drop-down side shelves.
- · Safety switch.
- Adjustable feet.
- 2 practical, universal 360 mm long under-table handles.
- Practical paper roll hanger.