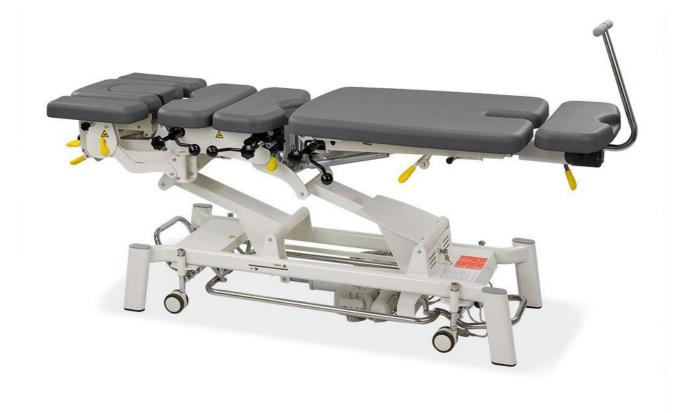

With regards

CEC

25 years of experience on global market

we work with customers from  $\begin{pmatrix} 70 \end{pmatrix}$  countries

Upright Chiro Z7 is an electric treatment table dedicated to physiotherapy, manual techniques, osteopathy and chiropractic elements.

The multifunctional 7-segment tabletop is equipped with an advanced adjustment system that allows the use of "drop" technique, movement function and positioning of the patient's body in various planes. Electric height adjustment by means of walking-free foot control and a stable steel frame with a chassis is the perfect complement to the therapist's work. The table has an innovative integrated foam.

## Upright Chiro Z7 table is distinguised by:

- Integra foam with increased resistance to damage.
- Multifunctional 7-segment table top.
- Robust table structure with a permissible load of up to 200 kg.
- Ergonomic "drop" levers, with a unique adjustment system, allowing the patient to be lifted without the need to use the therapist's strength
- · Adjustment of the pelvic and lower limbs segments.
- Headrest with face hole, adjustable in many planes and inclination angles.
- · Adjustable armrests.
- Adjustable footrest with handle.
- Walking-free stainless steel foot control for height adjustment.
- Chassis equipped with 4 swivel castors with a blocking system.
- · Safety switch.
- Stabilization belts.